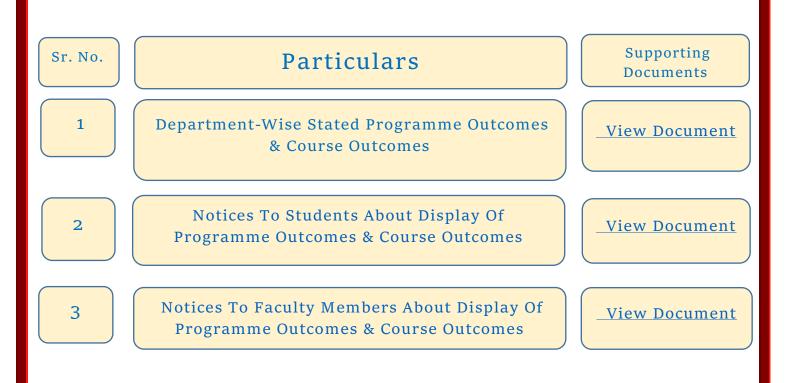

## 2.6.1

Programme Outcomes (POs) and Course Outcomes (COs) for all Programmes offered by the institution are stated and displayed on website and attainment of POs and COs are evaluated

SELF STUDY REPORT FOR NAAC ACCREDITATION - CYCLE - 4

## Metric – 2.6.1

## LIST OF SUPPORTING DOCUMENTS

SELF STUDY REPORT FOR NAAC ACCREDITATION - CYCLE - 4